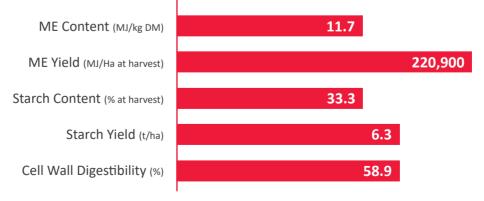

## QUALITY DATA

Data Source: BSPB/NIAB Descriptive List 2024. On the 1-9 scales, high figures (e.g. above 7.0) indicate strength in this character. Features marked with \* are based on Limagrain estimates.