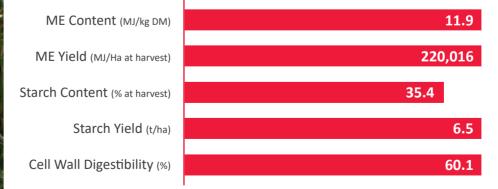

## QUALITY DATA

Data Source: BSPB/NIAB Descriptive List 2024. On the 1-9 scales, high figures (e.g. above 7.0) indicate strength in this character. Features marked with \* are based on Limagrain estimates.