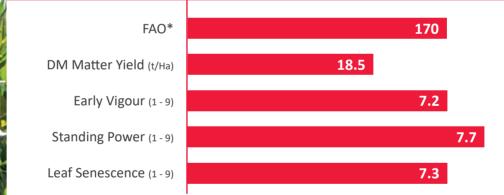

**AGRONOMIC DATA** 

## QUALITY DATA

Data Source: BSPB/NIAB Descriptive List 2024. On the 1-9 scales, high figures (e.g. above 7.0) indicate strength in this character. Features marked with \* are based on Limagrain estimates.