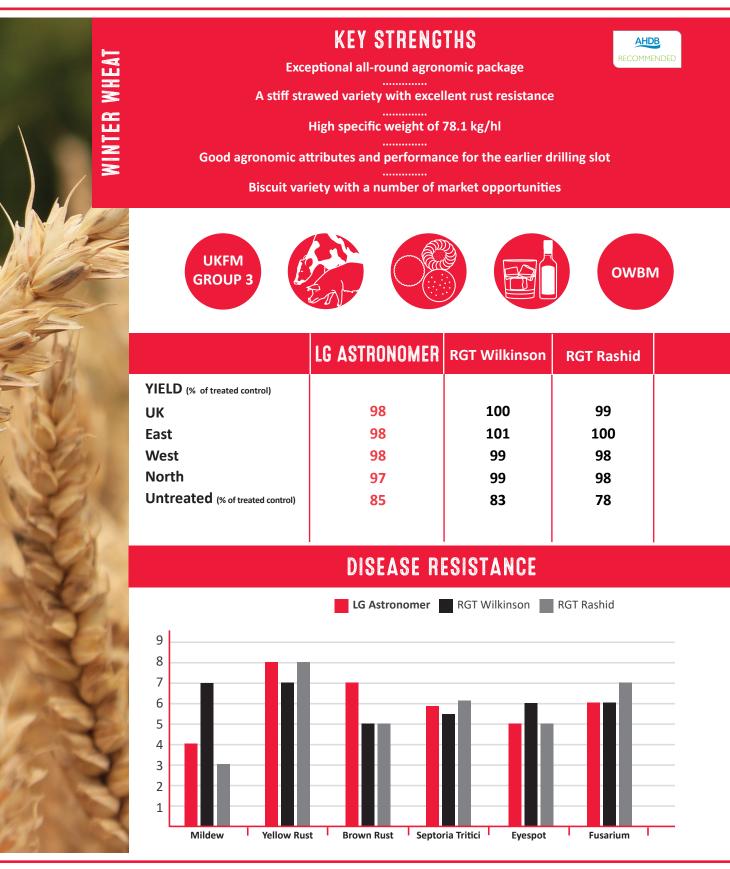

## LG ASTRONOMER

BREEDERS REFERENCE: LGWU 143 TRIAL STATUS: UK RECOMMENDED PARENTAGE: (COUGAR X LEEDS) X BRITANNIA

One of the most complete agronomic packages available in a winter wheat variety, combined with market opportunities for biscuit and distilling