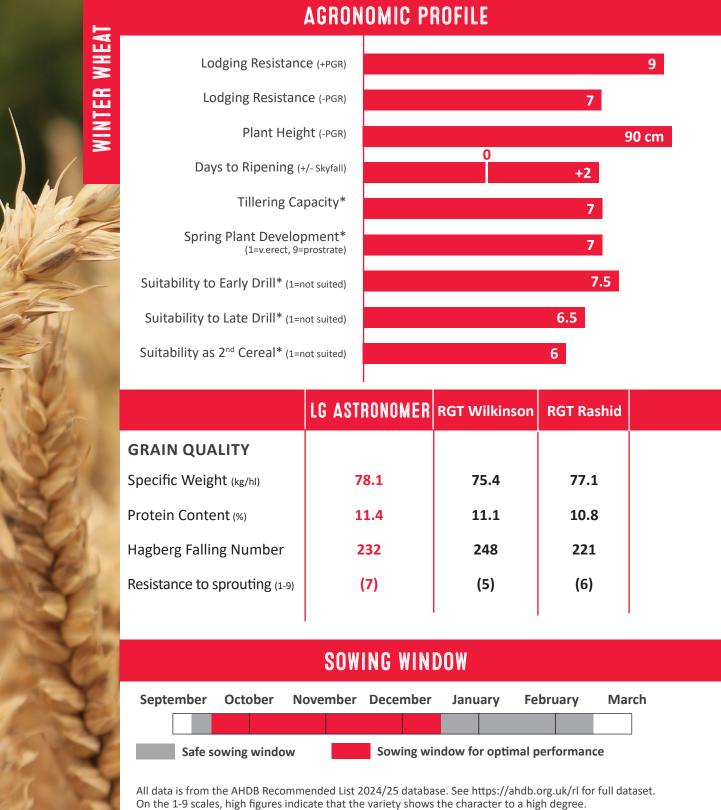

(e.g. high resistance). () = limited data. Agronomic features marked with \* are breeders perspective.

Limagrain UK, Rothwell, Market Rasen, Lincolnshire, LN7 6DTTel: 01472 371471Email: enquiries@limagrain.co.ukwww.lgseeds.co.uk@LGSeedsUK@LGSeedsUK@LGSeedsUK