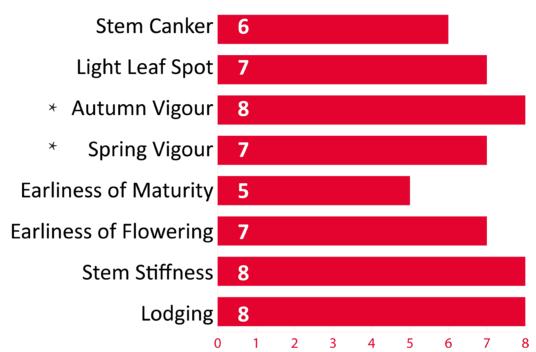

## **AGRONOMIC PROFILE**

Data from the AHDB Oilseed Rape Recommended List 2023/24. On the 1-9 scales, high figures indicate that a variety shows the character to a high degree (e.g. high resistance). [] = limited data. Agronomic features marked with \* are breeders perspective.